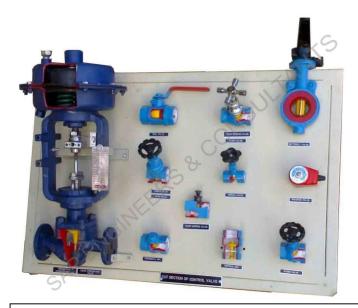

# SAP E & C CUT SECTION OF CONTROL VALVE TRAINER (PRODUCT CODE: SAP -25)

The**Cut Section of Control Valve Trainer (SAP – 25)** is the system which outlines the basics of internal assembly of control valves, different types of seats & plugs and material selection criteria depending upon the application & the aspects related to it.

## **Technical Specification:**-

| No. | Technical Specifications                                                    |
|-----|-----------------------------------------------------------------------------|
| 1   | Size of valves: 1"/ ½".                                                     |
| 2   | Cut section of different type of valves such as, Ball Valve, Globe Valve,   |
|     | Gate Valve, Butterfly valve, Horizontal NRV, Vertical NRV, Needle Valve,    |
|     | Flow Control Valve, Solenoid Valve, Pneumatic Diaphragm type Equal % Valve. |